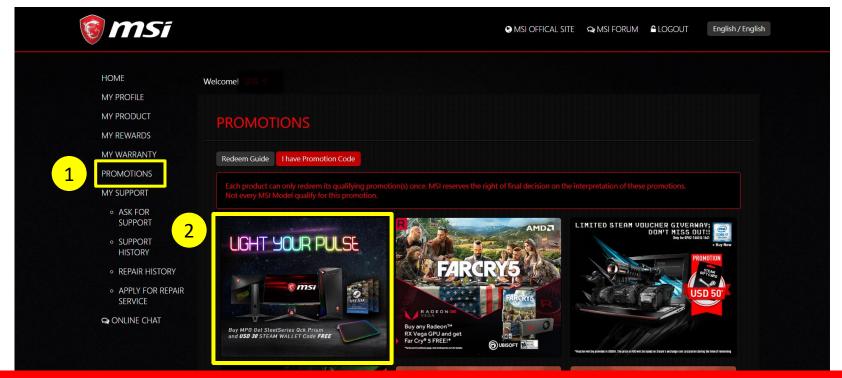

### Step 6: Select the promotion you want to redeem

- 1. Select "PROMOTIONS"
- 2. Click the promotion icon that you want to redeem