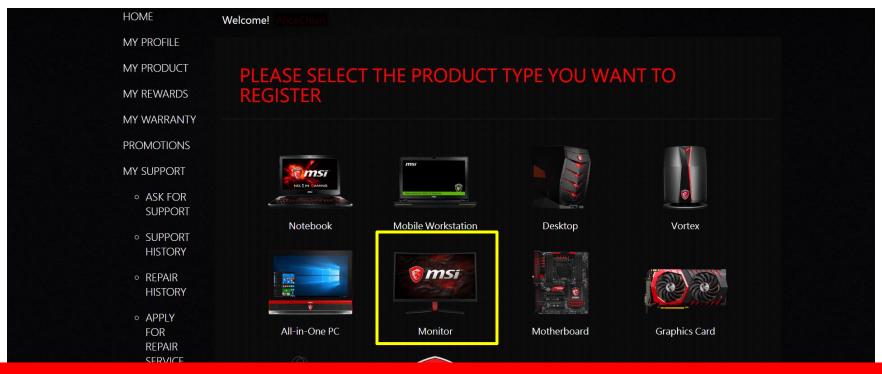

### Step 4: Select a product line

Select the product line that your product belongs to