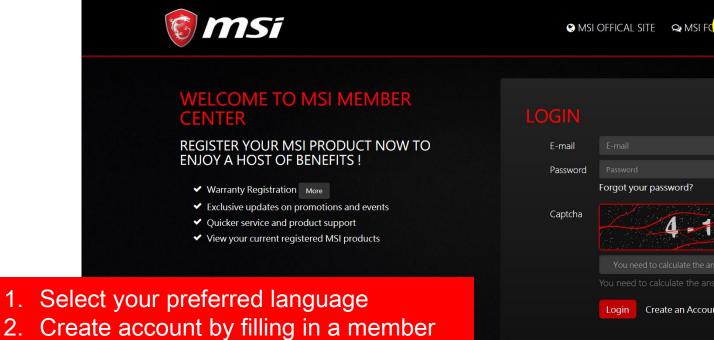

### Step 2: Register/Login to MSI account

form or with your Facebook / Google

account

English / English

Forgot your password? Create an Account You can use the account and password below to log in directly as an MSI Member. **f** Facebook **G** Google