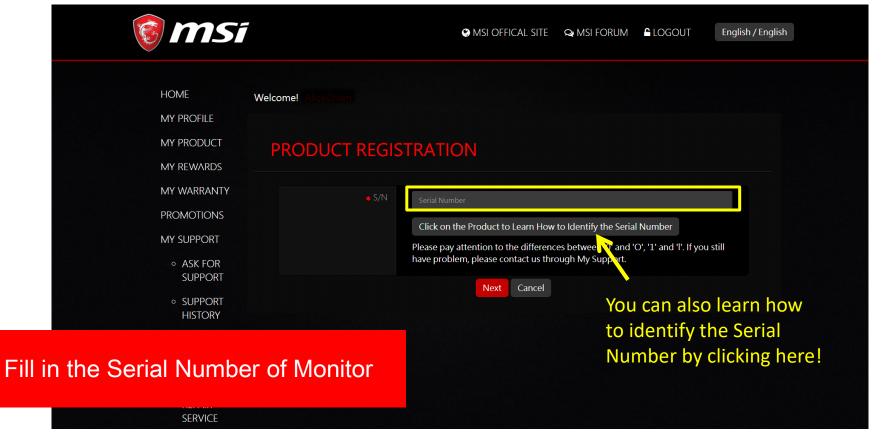

# Standard Redemption Process

### Step 1:Go to MSI Member Center





### Step 2: Register/Login to MSI account

form or with your Facebook / Google

account



English / English



Forgot your password? Create an Account You can use the account and password below to log in directly as an MSI Member. **f** Facebook **G** Google

### Step 3: Start to register a product





### Step 4: Select a product line





Select the product line that your product belongs to







### Step 6: Select the promotion you want to redeem





- 1. Select "PROMOTIONS"
- 2. Click the promotion icon that you want to redeem

### Step 7: Understand the terms and Conditions





MSI OFFICAL SITE MSI FORUM LOGOUT

English / English

#### **TERMS AND CONDITIONS**

1. Event Duration and Enrolment.

From From 18/05/2018 - 31/07/2018, participants ("You", "Your", as applicable) may enroll in the MSI "Light Your Pulse" promotion ("Event") while supplies last. To become eligible, You must complete the following steps:

- i. Agree to the Event Terms and Conditions
- ii. Provide copy of Your proof of purchase for MSI verification. Documentation must show Your registered product model name, invoice date,
- iii. Await MSI approval or rejection of Event eligibility. Verification may take