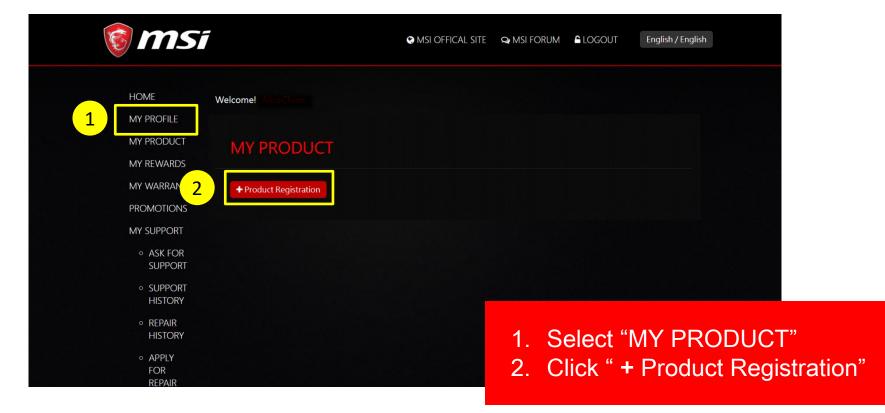

# Standard Redemption Process

### Step 1:Go to MSI Member Center





### Step 2: Register/Login to MSI account

form or with your Facebook / Google

account



English / English



Forgot your password? Create an Account You can use the account and password below to log in directly as an MSI Member. **f** Facebook **G** Google

### Step 3: Start to register a product





### Step 4: Select a product line





Select the product line that your product belongs to







### Step 6: Select the promotion you want to redeem





- 1. Select "PROMOTIONS"
- 2. Click the promotion icon that you want to redeem

### Step 7: Understand the terms and Conditions





MSI OFFICAL SITE MSI FORUM LOGOUT

English / English

#### **TERMS AND CONDITIONS**

1. Event Duration and Enrolment.

From From 18/05/2018 - 31/07/2018, participants ("You", "Your", as applicable) may enroll in the MSI "Light Your Pulse" promotion ("Event") while supplies last. To become eligible, You must complete the following steps:

- i. Agree to the Event Terms and Conditions
- ii. Provide copy of Your proof of purchase for MSI verification. Documentation must show Your registered product model nam