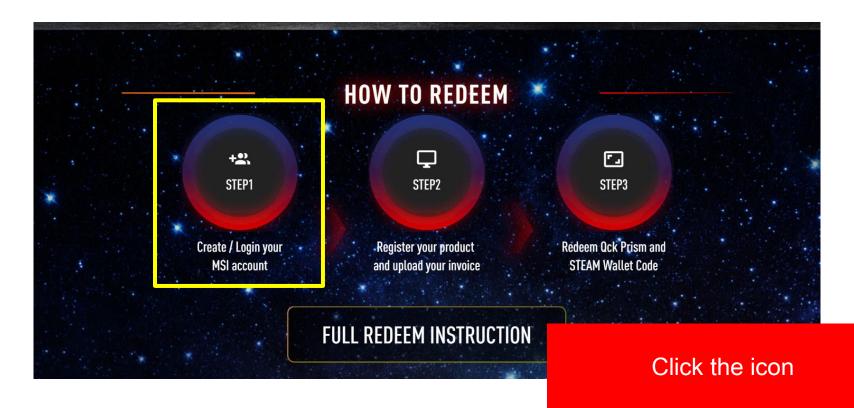

# Standard Redemption Process

### Step 1:Go to MSI Member Center





### Step 2: Register/Login to MSI account

form or with your Facebook / Google

account



English / English



Forgot your password? Create an Account You can use the account and password below to log in directly as an MSI Member. **f** Facebook **G** Google

### Step 3: Start to register a product





### Step 4: Select a product line





Select the product line that your product belongs to







### Step 6: Select the promotion you want to redeem





- 1. Select "PROMOTIONS"
- 2. Click the promotion icon that you want to redeem

### Step 7: Understand the terms and Conditions





MSI OFFICAL SITE MSI FORUM LOGOUT

English / English

#### **TERMS AND CONDITIONS**

1. Event Duration and Enrolment.

From From 18/05/2018 - 31/07/2018, participants ("You", "Your", as applicable) may e