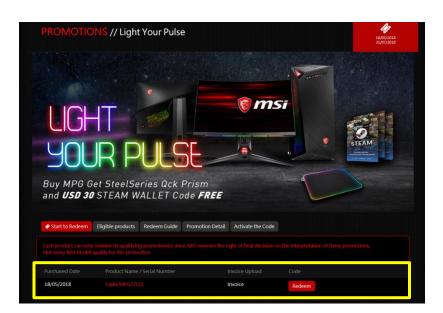

### Step 9: Provide invoice to verify your purchase

If you have registered a product, system will automatically show which product you can use for promotion redemption, and click "Redeem".